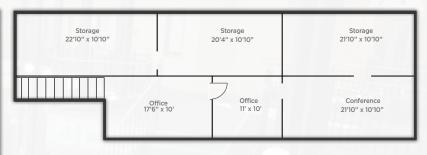

eld. All rights reserved. The information contained in this communication is strictly confidential. This information has been obtained from sources believed to be reliable but has not been verified. NO WARRANTY OR REPRESENTATION, EXPRESS OR IMPLIED, IS MADE AS TO THE CONDITION OF THE PROPERTY (OR PROPERTIES) REFERENCED HEREIN OR AS TO THE ACCURACY OR COMPLETENESS OF THE INFOR-TED SUBJECT TO ERRORS, OMISSIONS, CHANGE OF PRICE, RENTAL OR OTHER CONDITIONS, WITHDRAW-AL WITHOUT NOTICE, AND TO ANY SPECIAL LISTING CONDITIONS IMPOSED BY THE PROPERTY OWNER(S). ANY PROJECTIONS, OPINIONS OR ESTIMATES ARE SUBJECT TO UNCERTAINTY AND DO NOT SIGNIFY CURRENT OR FUTURE PROPERTY PERFORMANCE.

## LOCATED IN OLD TOWN FORT COLLINS

## **FLOOR PLANS (UNIT 140)**

Retail 3,040 SF



### **Basement** ± 1,200 SF