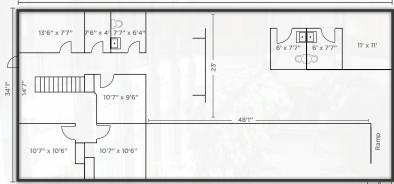

ld.com

© 2023 Cushman & Wakefield. All rights reserved. The information contained in this communication is strictly confidential. This information has been obtained from sources believed to be reliable but has not been verified. NO WARRANTY OR REPRESENTATION, EXPRESS OR IMPLIED, IS MADE AS TO THE CONDITION OF THE PROPERTY (OR PROPERTIES) REFERENCED HEREIN OR AS TO THE ACCURACY OR COMPLETENESS OF THE INFOR-TED SUBJECT TO ERRORS, OMISSIONS, CHANGE OF PRICE, RENTAL OR OTHER CONDITIONS, WITHDRAW-AL WITHOUT NOTICE, AND TO ANY SPECIAL LISTING CONDITIONS IMPOSED BY THE PROPERTY OWNER(S). ANY PROJECTIONS, OPINIONS OR ESTIMATES ARE SUBJECT TO UNCERTAINTY AND DO NOT SIGNIFY CURRENT OR FUTURE PROPERTY PERFORMANCE.

## LOCATED IN OLD TOWN FORT COLLINS

## **FLOOR PLANS (UNIT 140)**

Retail 3,040 SF



### **Basement** ± 1,200 SF