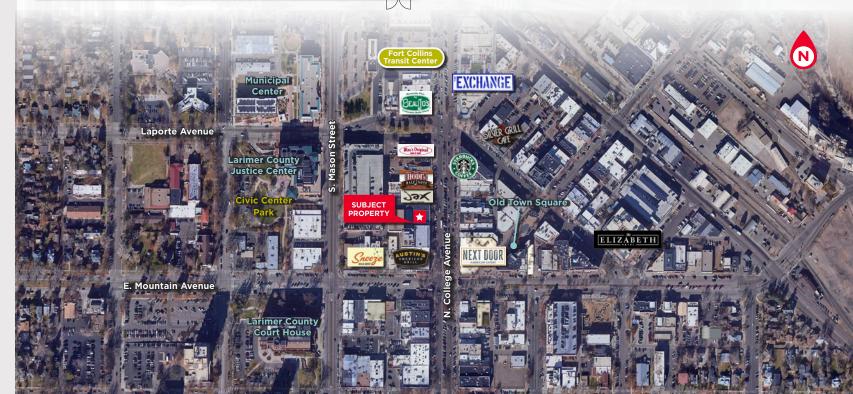

d. All rights reserved. The information contained in this communication is strictly confidential. This information has been obtained from sources believed to be reliable but has not been verified. NO WARRANTY OR REPRESENTATION, EXPRESS OR IMPLIED, IS MADE AS TO THE CONDITION OF THE PROPERTY (OR PROPERTIES) REFERENCED HEREIN OR AS TO THE ACCURACY OR COMPLETENESS OF THE INFOR-TED SUBJECT TO ERRORS, OMISSIONS, CHANGE OF PRICE, RENTAL OR OTHER CONDITIONS, WITHDRAW-AL WITHOUT NOTICE, AND TO ANY SPECIAL LISTING CONDITIONS IMPOSED BY THE PROPERTY OWNER(S). ANY PROJECTIONS, OPINIONS OR ESTIMATES ARE SUBJECT TO UNCERTAINTY AND DO NOT SIGNIFY CURRENT OR FUTURE PROPERTY PERFORMANCE.

## LOCATED IN OLD TOWN FORT COLLINS

## **FLOOR PLANS (UNIT 140)**

Retail 3,040 SF



### **Basement** ± 1,200 SF