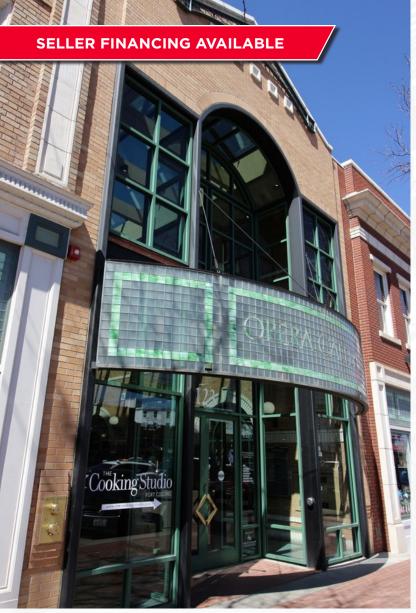

# **123 NORTH COLLEGE AVENUE, SUITE 140**

FORT COLLINS, COLORADO 80524

# **OLD TOWN FORT COLLINS**

OFFICE/SALON/RETAIL SPACE AVAILABLE FOR SALE OR LEASE SALE PRICE: \$599,000 | LEASE RATE: \$15.00/SF NNN | NNN: \$13.77/SF

#### **PROPERTY HIGHLIGHTS**

- Downtown Fort Collins location
- Large storefront windows
- High foot traffic
- Near numerous amenities
- Includes 3 parking spots in the Mason Street parking garage

**ENTRY / ATRIUM / COMMON AREAS** 

## LOCATED IN OLD TOWN FORT COLLINS