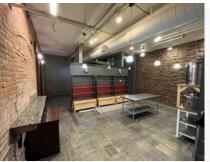

#### **PROPERTY HIGHLIGHTS**

- Downtown Fort Collins location
- Large storefront windows
- High foot traffic
- Near numerous amenities
- Includes 3 parking spots in the Mason Street parking garage

**ENTRY / ATRIUM / COMMON AREAS** 

## **FLOOR PLANS (UNIT 140)**

Retail 3,040 SF