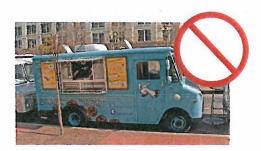

Vendor and concession carts are acceptable for use in Old Town Square only when they are of a **pedes- trian scale** that is compatible with the Old Town Square design intent. Please refer to the Dimensional Guidelines. Below are some representative examples of allowed (left) vendor and concession options and non-allowed (right) vendor and concession options.