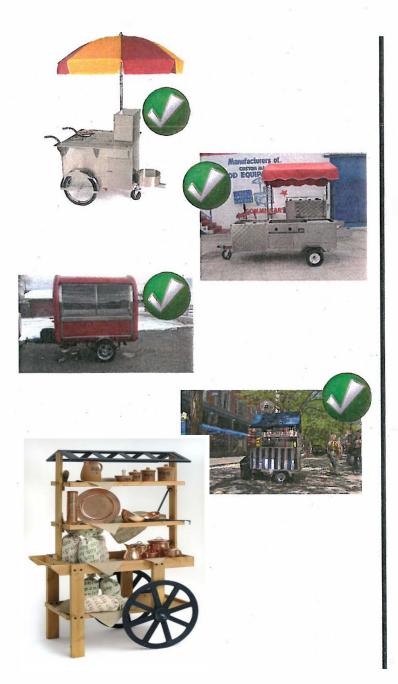

Vendor and concession carts are acceptable for use in Old Town Square only when they are of a **pedes- trian scale** that is compatible with the Old Town Square design intent. Please refer to the Dimensional Guidelines. Below are some representative examples of allowed (left) vendor and concession options and non-allowed (right) vendor and concession options.