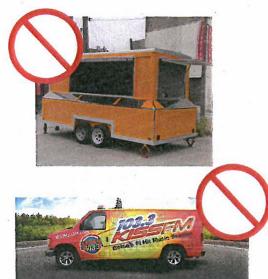

Vendor and concession carts are acceptable for use in Old Town Square only when they are of a **pedes- trian scale** that is compatible with the Old Town Square design intent. Please refer to the Dimensional Guidelines. Below are some representative examples of allowed (left) vendor and concession options and non-allowed (right) vendor and concession options.