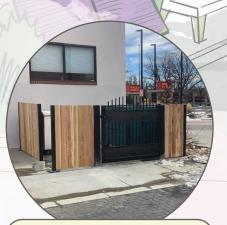

Installation of the hop artifact element in E. Myrtle Alley.

Trash screening installation at W. Olive Alley.