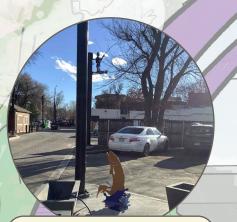

# **East Myrtle, West Olive, and Harper Goff Alley Improvements**

**MONTHLY REPORT: DECEMBER 2023** 

Installation of the fish and angler artifact elements in E. Myrtle Alley.