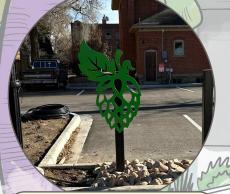

Installation of the hop artifact element in E. Myrtle Alley.

Trash screening installation at W. Olive Alley.