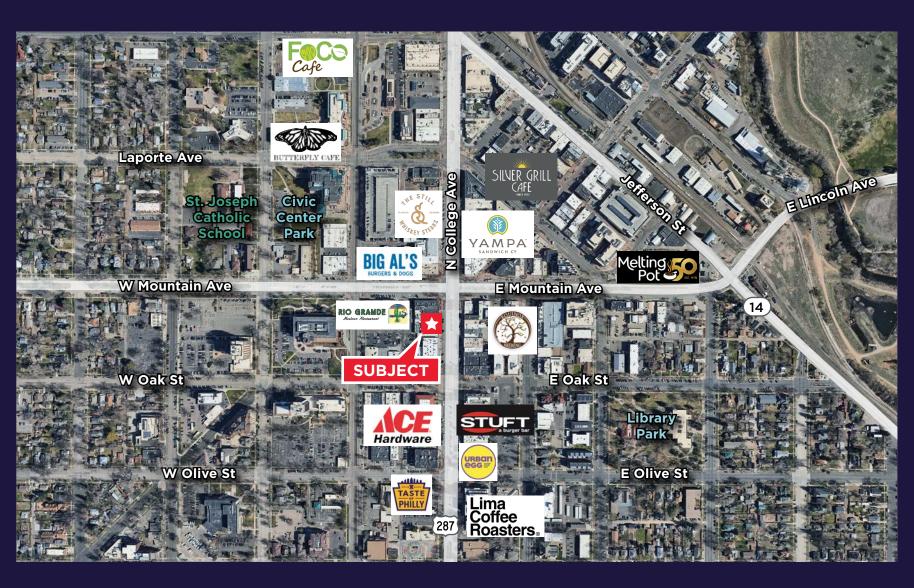

# Over \$170M Total Consumer Spending Within 1 Miles **COSTAR 2025**

For more information, please contact: